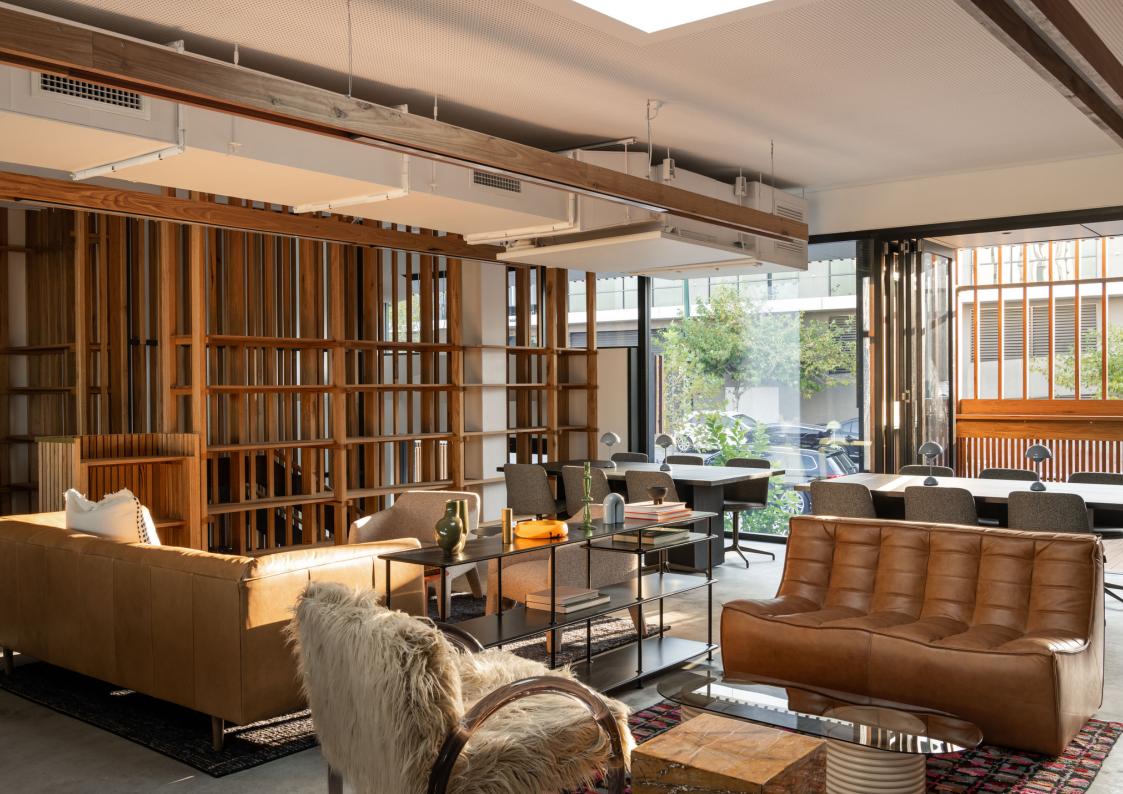

# Create & Inspire

Good for: quarterly planning and strategy days.

Creativity thrives when done in-person and in a new environment. Our boardroom is located within our architecturally designed coworking lounge with adjacent on-site café, and is a space that fosters collaboration, productivity, and creativity.

#### Additional Info:

Boardroom bookings include Wi-Fi, printing and the room is setup for wireless presentations. The room comfortably sits 8 – 10 people. Our kitchen (on-site) serves fresh juices, smoothies, barista-made coffee, and a food menu that focuses on fresh, local, and seasonal ingredients.