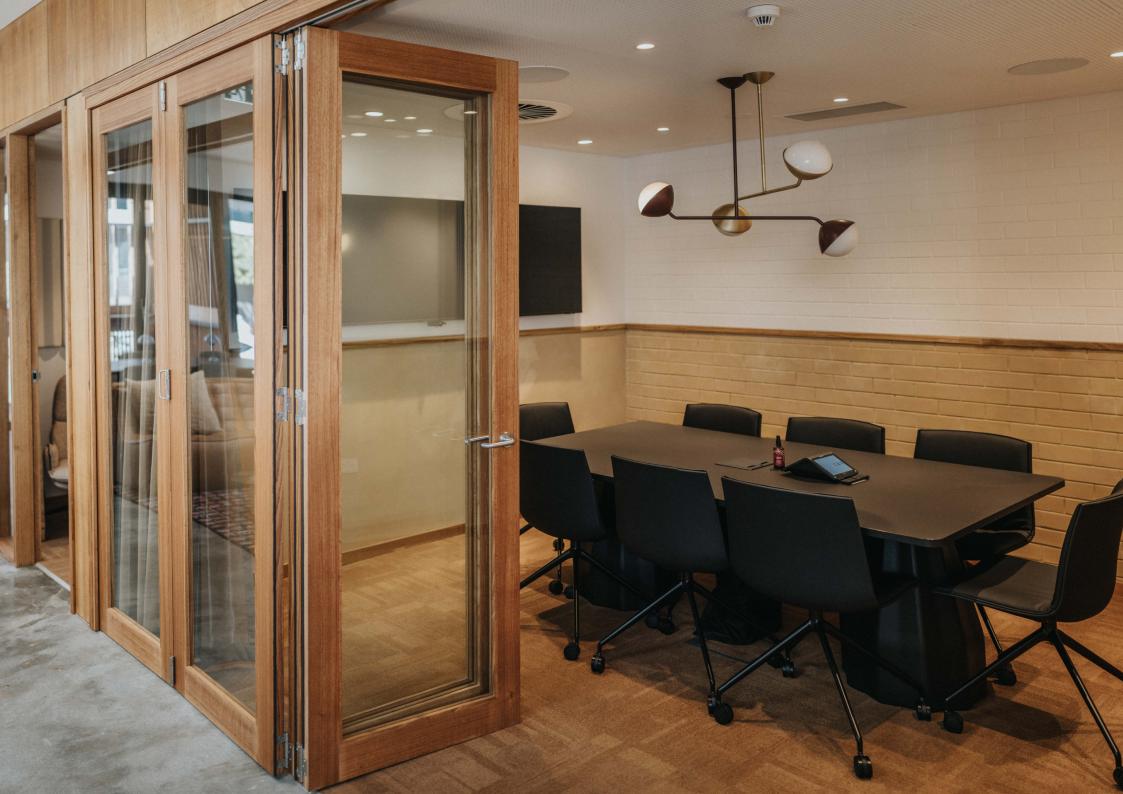

# Create & Inspire

Good for: quarterly planning and strategy days.

Creativity thrives when done in-person and in a new environment. Our boardroom is located within our architecturally designed coworking lounge with adjacent on-site café, and is a space that fosters collaboration, productivity, and creativity.

#### Additional Info:

Boardroom bookings include Wi-Fi, printing and the room is setup for wireless presentations. The room comfortably sits 8 – 10 people. Our kitchen (on-site) serves fresh juices, smoothies, barista-made coffee, and a food menu that focuses on fresh, local, and seasonal ingredients.