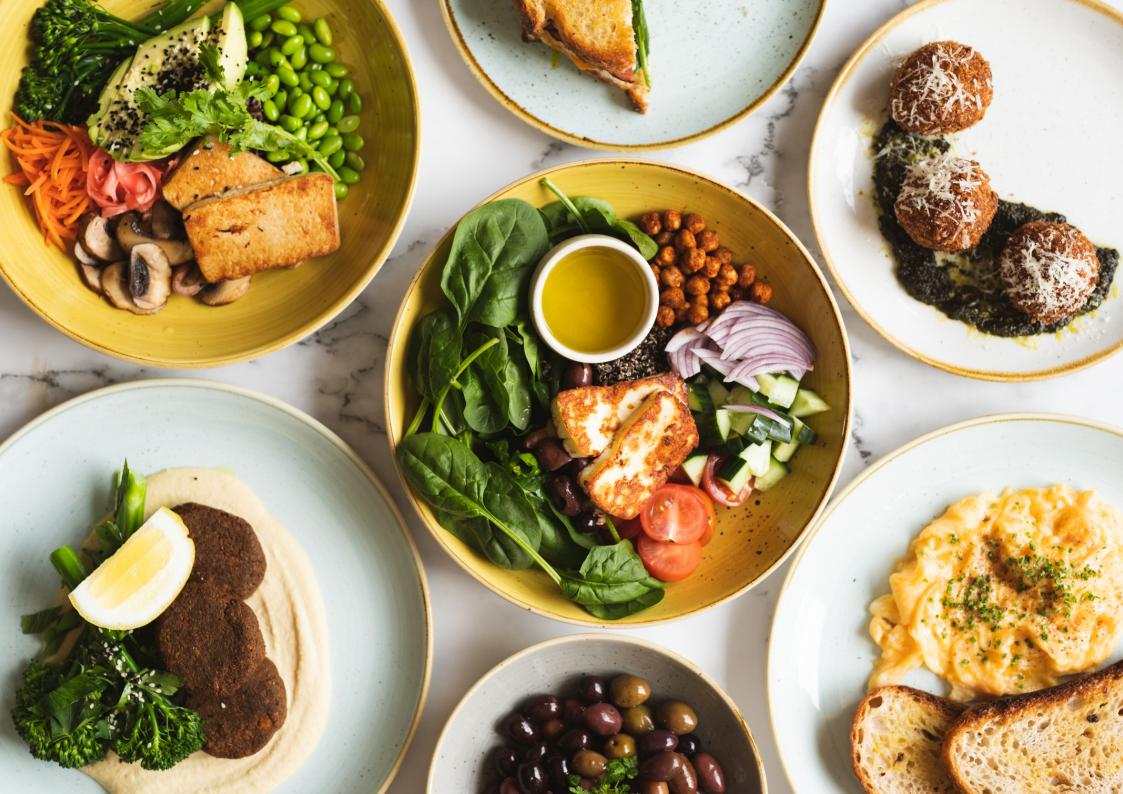

#### Additional Info:

Boardroom bookings include Wi-Fi, printing and the room is setup for wireless presentations. The room comfortably sits 8 – 10 people. Our kitchen (on-site) serves fresh juices, smoothies, barista-made coffee, and a food menu that focuses on fresh, local, and seasonal ingredients.